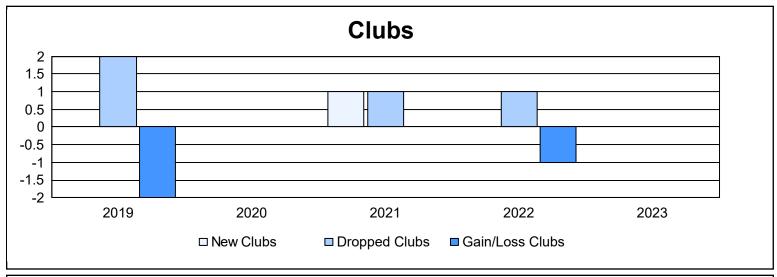

District 14 L

As of June 2023 Cumulative

| Year      | New<br>Clubs | Dropped<br>Clubs | Gain/<br>Loss<br>Clubs | New<br>Members | Charter<br>Members | Reinstate<br>Members | Transfer<br>Members | Total<br>Member<br>Added | Total<br>Members<br>Dropped | Gain/<br>Loss<br>Members |
|-----------|--------------|------------------|------------------------|----------------|--------------------|----------------------|---------------------|--------------------------|-----------------------------|--------------------------|
| 2018-2019 | 0            | 2                | -2                     | 95             | 0                  | 2                    | 4                   | 101                      | 101                         | 0                        |
| 2019-2020 | 0            | 0                | 0                      | 29             | 0                  | 1                    | 2                   | 32                       | 91                          | -59                      |
| 2020-2021 | 1            | 1                | 0                      | 63             | 19                 | 2                    | 4                   | 88                       | 142                         | -54                      |
| 2021-2022 | 0            | 1                | -1                     | 58             | 0                  | 6                    | 3                   | 67                       | 117                         | -50                      |
| 2022-2023 | 0            | 0                | 0                      | 52             | 0                  | 7                    | 15                  | 74                       | 114                         | -40                      |
| Average   | 0            | 1                | -1                     | 59             | 4                  | 4                    | 6                   | 72                       | 113                         | -41                      |