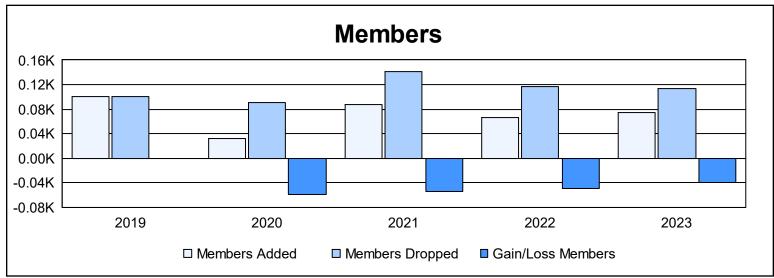

District 14 L

As of June 2023 Cumulative

| Year      | New<br>Clubs | Dropped<br>Clubs | Gain/<br>Loss<br>Clubs | New<br>Members | Charter<br>Members | Reinstate<br>Members | Transfer<br>Members | Total<br>Member<br>Added | Total<br>Members<br>Dropped | Gain/<br>Loss<br>Members |
|-----------|--------------|------------------|------------------------|----------------|--------------------|----------------------|---------------------|--------------------------|-----------------------------|--------------------------|
| 2018-2019 | 0            | 2                | -2                     | 95             | 0                  | 2                    | 4                   | 101                      | 101                         | 0                        |
| 2019-2020 | 0            | 0                | 0                      | 29             | 0                  | 1                    | 2                   | 32                       | 91                          | -59                      |
| 2020-2021 | 1            | 1                | 0                      | 63             | 19                 | 2                    | 4                   | 88                       | 142                         | -54                      |
| 2021-2022 | 0            | 1                | -1                     | 58             | 0                  | 6                    | 3                   | 67                       | 117                         | -50                      |
| 2022-2023 | 0            | 0                | 0                      | 52             | 0                  | 7                    | 15                  | 74                       | 114                         | -40                      |
| Average   | 0            | 1                | -1                     | 59             | 4                  | 4                    | 6                   | 72                       | 113                         | -41                      |